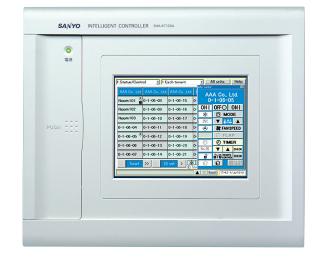

# SHA-KT256BA Intelligent Controller: For use on all ECO-i™ Indoor Units

| D . | 0.00  |     | 100 | •   |
|-----|-------|-----|-----|-----|
| Bui | Ιdι   | nσ  | LТ  | t Δ |
| וטע | ı u ı | III | ш.  | ΙU  |

#### Features/Benefits

Controls up to 128 Units
6.5 Inch Touch Screen Panel
Diagnostic History of System Past and Present
Web Accessable/Real Time Diagnostics
Individual Zone Override Feature (high/low setting)
Provides Tenant Billing Data
Available Alarm Contact for Remote Monitoring
Maximum Installation of Two System Controls (One main, One sub)